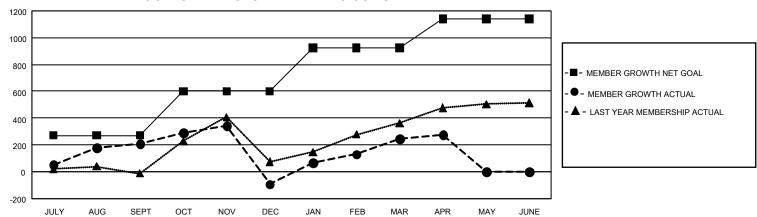

## GOALS AND ACTUAL MEMBERS CUMULATIVE

| DROPPED CLUBS: 20 |       | 181 CLUBS OF 288 ADDED 1<br>OR MORE NEW MEMBERS | GENDER DISTRIBUTION       |                |  |
|-------------------|-------|-------------------------------------------------|---------------------------|----------------|--|
|                   |       |                                                 | MALE                      | 4,175 (56.54%) |  |
|                   |       |                                                 | FEMALE                    | 3,201 (43.35%) |  |
| DROPPED MEMBERS   |       |                                                 | NON BINARY                | 1 (0.01%)      |  |
| DECEASED          | 26    |                                                 | PREFER NOT TO ANSWER      | 7 (0.09%)      |  |
| CLUB CANCELLED    | 355   |                                                 | TOTAL FAMILY UNIT MEMBERS | 1,813          |  |
| OTHER             | 707   | CLICK HERE FOR                                  |                           | , , ,          |  |
| TOTAL             | 1,088 | CUMULATIVE MEMBERSHIP DATA                      | FAMILY MEMBERS PAYING HA  | LF DUES 1,098  |  |

## GMT Constitutional Area 8, Group E

REPORT DOES NOT INCLUDE CLUBS IN UNDISTRICTED AREAS.

| Clubs                 |               |           |               | Members               |                         |                         |                                                    |
|-----------------------|---------------|-----------|---------------|-----------------------|-------------------------|-------------------------|----------------------------------------------------|
| RESULTS FOR 2022-2023 |               |           |               | RESULTS FOR 2022-2023 |                         |                         |                                                    |
| QUARTER               | NEW CLUB GOAL | NEW CLUBS | DROPPED CLUBS | QUARTER MEN           | IBER GROWTH NET<br>GOAL | MEMBER GROWTH<br>ACTUAL | DROPPED MEMBERS<br>ACTUAL (including<br>transfers) |
| JULY/AUG/SEPT         | 21            | 4         | 1             | JULY/AUG/SEPT         | 270                     | 365                     | 131                                                |
| OCT/NOV/DEC           | 24            | 1         | 14            | OCT/NOV/DEC           | 330                     | 363                     | 646                                                |
| JAN/FEB/MAR           | 30            | 8         | 5             | JAN/FEB/MAR           | 325                     | 661                     | 265                                                |
| APR/MAY/JUNE          | 27            | 1         | 0             | APR/MAY/JUNE          | 217                     | 79                      | 45                                                 |