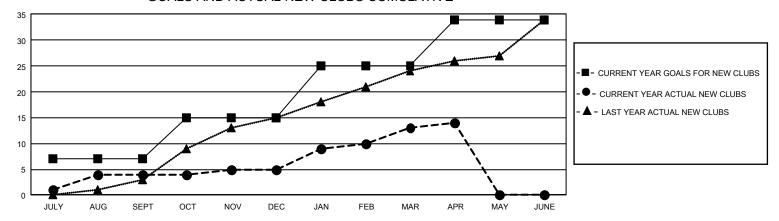

## GOALS AND ACTUAL NEW CLUBS CUMULATIVE

## GMT Constitutional Area 8, Group E

REPORT DOES NOT INCLUDE CLUBS IN UNDISTRICTED AREAS.

| Clubs                 |               |           |               | Members               |                         |                         |                                                    |
|-----------------------|---------------|-----------|---------------|-----------------------|-------------------------|-------------------------|----------------------------------------------------|
| RESULTS FOR 2022-2023 |               |           |               | RESULTS FOR 2022-2023 |                         |                         |                                                    |
| QUARTER               | NEW CLUB GOAL | NEW CLUBS | DROPPED CLUBS | QUARTER MEN           | IBER GROWTH NET<br>GOAL | MEMBER GROWTH<br>ACTUAL | DROPPED MEMBERS<br>ACTUAL (including<br>transfers) |
| JULY/AUG/SEPT         | 21            | 4         | 1             | JULY/AUG/SEPT         | 270                     | 365                     | 131                                                |
| OCT/NOV/DEC           | 24            | 1         | 14            | OCT/NOV/DEC           | 330                     | 363                     | 646                                                |
| JAN/FEB/MAR           | 30            | 8         | 5             | JAN/FEB/MAR           | 325                     | 661                     | 265                                                |
| APR/MAY/JUNE          | 27            | 1         | 0             | APR/MAY/JUNE          | 217                     | 79                      | 45                                                 |